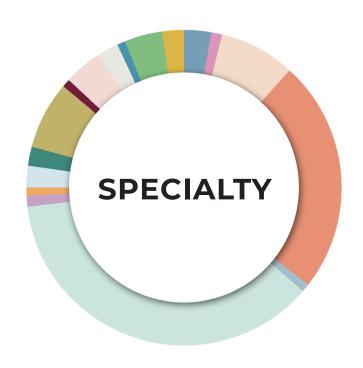

## **RESIDENCY NUMBERS**

#### PLACEMENTS BY SPECIALTY

Class of 2025

| Anesthesiology 3%                |
|----------------------------------|
| Child Neurology 1%               |
| Emergency Medicine 8%            |
| Family Medicine 24%              |
| General Surgery 1%               |
| Internal Medicine 37%            |
| Internal Medicine-Preliminary 1% |
| Neurology 1%                     |
| Obstetrics-Gynecology 2%         |

| Pathology 2%                            |
|-----------------------------------------|
| Pediatrics 7%                           |
| Physical Medicine and Rehabilitation 1% |
| Psychiatry 4%                           |
| Radiology-Diagnostic 2%                 |
| Surgery 1%                              |
| Surgery-Preliminary 4%                  |
| Transitional 2%                         |