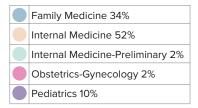

--------------------------------|
| Child Neurology 1%               |
| Emergency Medicine 8%            |
| Family Medicine 24%              |
| General Surgery 1%               |
| Internal Medicine 37%            |
| Internal Medicine-Preliminary 1% |
| Neurology 1%                     |
| Obstetrics-Gynecology 2%         |

| Pathology 2%                            |
|-----------------------------------------|
| Pediatrics 7%                           |
| Physical Medicine and Rehabilitation 1% |
| Psychiatry 4%                           |
| Radiology-Diagnostic 2%                 |
| Surgery 1%                              |
| Surgery-Preliminary 4%                  |
| Transitional 2%                         |



## **RESIDENCY NUMBERS**

BREAKDOWN OF PRIMARY CARE

Class of 2025





## FINDING THE RIGHT RESIDENCY PROGRAM CAN BE A CHALLENGE.

That's why AUA takes special care in preparing our students for what they can expect after medical school. We ensure our alumni are ready to work alongside the best practitioners in the medical field, and we assist them in the process of getting there. When the time comes for you to apply for residency programs, AUA's team will be ready to assist in any way we can.

AUA is very proud of all of our graduates who matched in 2025! Years of hard work have finally paid off.

## PLEASE CONNECT WITH US ON SOCIAL MEDIA!

# GRADUATE SUCCESS

auamed.org/graduate-success

TALK TO A GRAD

auamed.org/admissions/ contact-alumni











In linkedin.com/school/american-university-of-antigua-inc./