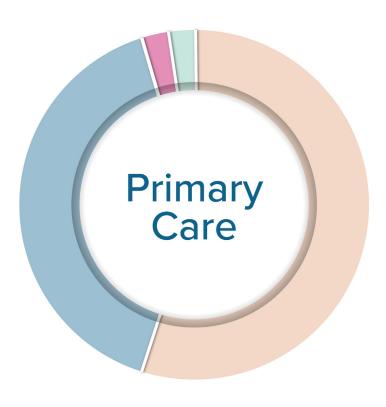

### **PLACEMENTS BY SPECIALTY**

Class of 2023

- Internal Medicine 55%
- Family Medicine 40%
- Pediatrics 3%
- Obstetrics-Gynecology 2%